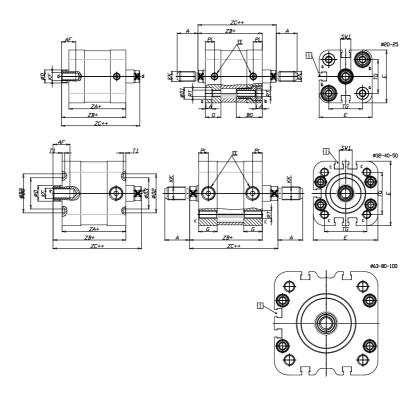

## DIMENSIONS

| A (mm)   | 28      |
|----------|---------|
| AF (mm)  | 20      |
| BG (mm)  | 0.0     |
| G (mm)   | 18      |
| Ø (mm)   | 25      |
| Ø (mm)   | 0       |
| D2 (mm)  | 55      |
| D3 (mm)  | 49      |
| D4 (mm)  | 12      |
| D5 (mm)  | 12      |
| D6 (mm)  | 24      |
| D7       | M10     |
| D8 (mm)  | 10      |
| E (mm)   | 115.6   |
| EE       | G1\8    |
| H (mm)   | 14      |
| KF       | M12     |
| KK       | M16x1,5 |
| LA (mm)  | 0       |
| L4 (mm)  | 80      |
| PL (mm)  | 8.0     |
| RT       | M10     |
| SW1 (mm) | 22      |

| T1 (mm) | 2    |
|---------|------|
| T2 (mm) | 4    |
| T3 (mm) | 10.5 |
| TG (mm) | 89.0 |
| ZA (mm) | 67.0 |
| ZB (mm) | 76.7 |
| ZC (mm) | 86.4 |