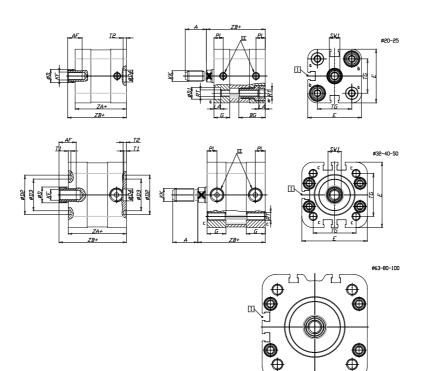

## DIMENSIONS

| A (mm)   | 16   |
|----------|------|
| AF (mm)  | 11   |
| BG (mm)  | 20.0 |
| G (mm)   | 10.9 |
| Ø (mm)   | 10   |
| Ø (mm)   | 9    |
| D2 (mm)  | 0    |
| D3 (mm)  | 0    |
| D4 (mm)  | 9    |
| D5 (mm)  | 6    |
| D6 (mm)  | 0    |
| D7       | M4   |
| D8 (mm)  | 4    |
| E (mm)   | 35.8 |
| EE       | M5   |
| H (mm)   | 8    |
| KF       | M6   |
| кк       | M8   |
| LA (mm)  | 5    |
| L4 (mm)  | 17   |
| PL (mm)  | 6.5  |
| RT       | M5   |
| SW1 (mm) | 8    |

| T1 (mm) | 0    |
|---------|------|
| T2 (mm) | 2    |
| T3 (mm) | 0    |
| TG (mm) | 22.0 |
| ZA (mm) | 36.8 |
| ZB (mm) | 42.5 |
| ZC (mm) | 48.2 |

5

 $\Box$