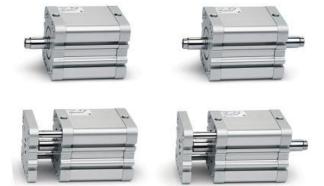

# Compact magnetic cylinders - Series 32

Product code: 32M4A020A010

## Compact magnetic cylinders - Series 32

Product code: 32M4A020A010