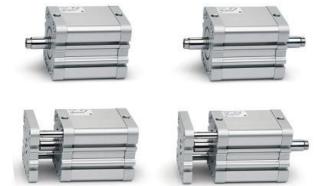

# Compact magnetic cylinders - Series 32

Product code: 32M4A020A015

## Compact magnetic cylinders - Series 32

Product code: 32M4A020A015