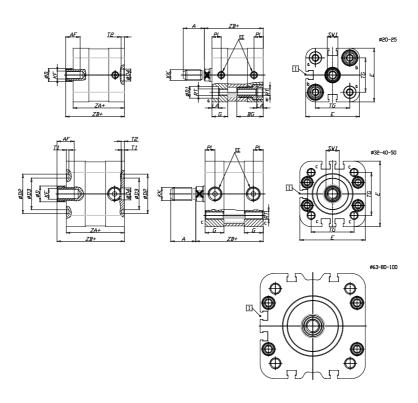

## DIMENSIONS

| A (mm)   | 19       |
|----------|----------|
| AF (mm)  | 13       |
| BG (mm)  | 0.0      |
| G (mm)   | 14.3     |
| Ø (mm)   | 12       |
| Ø (mm)   | 0        |
| D2 (mm)  | 30       |
| D3 (mm)  | 24       |
| D4 (mm)  | 9        |
| D5 (mm)  | 6        |
| D6 (mm)  | 17       |
| D7       | M5       |
| D8 (mm)  | 5        |
| E (mm)   | 49.6     |
| EE       | G1\8     |
| H (mm)   | 10       |
| KF       | M8       |
| KK       | M10x1,25 |
| LA (mm)  | 0        |
| L4 (mm)  | 28       |
| PL (mm)  | 7.6      |
| RT       | M6       |
| SW1 (mm) | 10       |

| 2    |
|------|
| 2    |
| 6    |
| 32.5 |
| 44.0 |
| 51.0 |
| 58   |
|      |