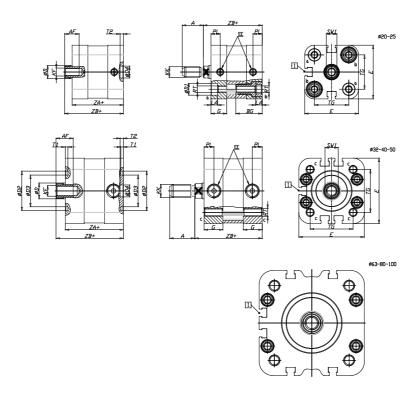

## DIMENSIONS

| A (mm)   | 19       |
|----------|----------|
| AF (mm)  | 13       |
| BG (mm)  | 0.0      |
| G (mm)   | 14.3     |
| Ø (mm)   | 12       |
| Ø (mm)   | 0        |
| D2 (mm)  | 30       |
| D3 (mm)  | 24       |
| D4 (mm)  | 9        |
| D5 (mm)  | 6        |
| D6 (mm)  | 17       |
| D7       | M5       |
| D8 (mm)  | 5        |
| E (mm)   | 49.6     |
| EE       | G1\8     |
| H (mm)   | 10       |
| KF       | M8       |
| KK       | M10x1,25 |
| LA (mm)  | 0        |
| L4 (mm)  | 28       |
| PL (mm)  | 7.6      |
| RT       | M6       |
| SW1 (mm) | 10       |

| T1 (mm) | 2    |
|---------|------|
| T2 (mm) | 2    |
| T3 (mm) | 6    |
| TG (mm) | 32.5 |
| ZA (mm) | 44.0 |
| ZB (mm) | 51.0 |
| ZC (mm) | 58   |