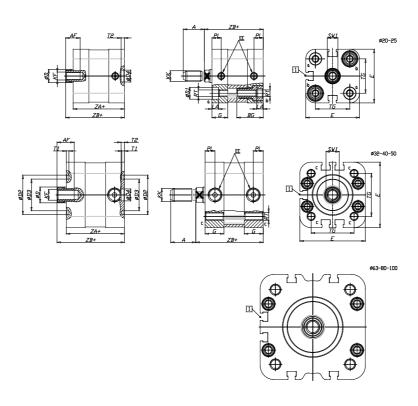

## **DIMENSIONS**

| A (mm)   | 22       |
|----------|----------|
| AF (mm)  | 16       |
| BG (mm)  | 0.0      |
| G (mm)   | 14.3     |
| Ø (mm)   | 16       |
| Ø (mm)   | 0        |
| D2 (mm)  | 40       |
| D3 (mm)  | 34       |
| D4 (mm)  | 12       |
| D5 (mm)  | 10       |
| D6 (mm)  | 22       |
| D7       | M6       |
| D8 (mm)  | 6        |
| E (mm)   | 69.6     |
| EE       | G1\8     |
| H (mm)   | 12       |
| KF       | M10      |
| KK       | M12x1,25 |
| LA (mm)  | 0        |
| L4 (mm)  | 42       |
| PL (mm)  | 7.6      |
| RT       | M8       |
| SW1 (mm) | 13       |

| T1 (mm) | 2    |
|---------|------|
| T2 (mm) | 4    |
| T3 (mm) | 7    |
| TG (mm) | 46.5 |
| ZA (mm) | 45.0 |
| ZB (mm) | 53.0 |
| ZC (mm) | 61   |