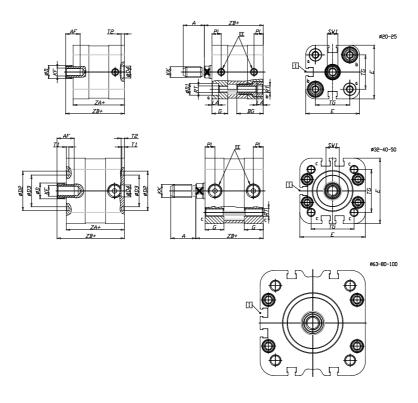

## DIMENSIONS

| A (mm)   | 22       |
|----------|----------|
| AF (mm)  | 16       |
| BG (mm)  | 0.0      |
| G (mm)   | 14.3     |
| Ø (mm)   | 16       |
| Ø (mm)   | 0        |
| D2 (mm)  | 40       |
| D3 (mm)  | 34       |
| D4 (mm)  | 12       |
| D5 (mm)  | 10       |
| D6 (mm)  | 22       |
| D7       | M6       |
| D8 (mm)  | 6        |
| E (mm)   | 69.6     |
| EE       | G1\8     |
| H (mm)   | 12       |
| KF       | M10      |
| KK       | M12x1,25 |
| LA (mm)  | 0        |
| L4 (mm)  | 42       |
| PL (mm)  | 7.6      |
| RT       | M8       |
| SW1 (mm) | 13       |

| 2    |
|------|
| 4    |
| 7    |
| 46.5 |
| 45.0 |
| 53.0 |
| 61   |
|      |