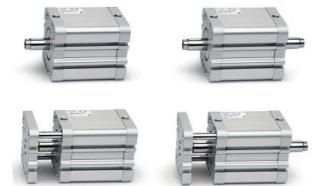

# Compact magnetic cylinders - Series 32

Product code: 32M4A063A010

## Compact magnetic cylinders - Series 32

Product code: 32M4A063A010