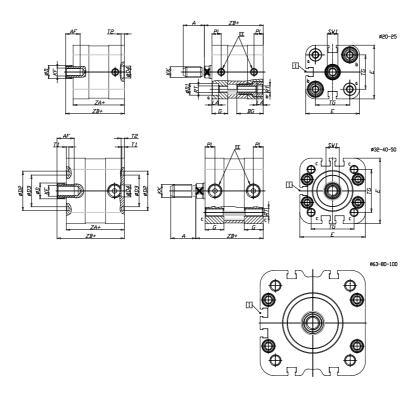

## DIMENSIONS

| A (mm)   | 28      |
|----------|---------|
| AF (mm)  | 20      |
| BG (mm)  | 0.0     |
| G (mm)   | 14.8    |
| Ø (mm)   | 20      |
| Ø (mm)   | 0       |
| D2 (mm)  | 45      |
| D3 (mm)  | 39      |
| D4 (mm)  | 12      |
| D5 (mm)  | 12      |
| D6 (mm)  | 24      |
| D7       | M8      |
| D8 (mm)  | 8       |
| E (mm)   | 95.6    |
| EE       | G1\8    |
| H (mm)   | 14      |
| KF       | M12     |
| KK       | M16x1,5 |
| LA (mm)  | 0       |
| L4 (mm)  | 65      |
| PL (mm)  | 7.7     |
| RT       | M10     |
| SW1 (mm) | 17      |

| T1 (mm) | 2    |
|---------|------|
| T2 (mm) | 4    |
| T3 (mm) | 10.5 |
| TG (mm) | 72.0 |
| ZA (mm) | 54.0 |
| ZB (mm) | 63.5 |
| ZC (mm) | 73   |