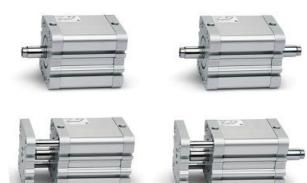

## **Compact magnetic cylinders - Series 32**

Product code: 32M4A080A010

Datasheet creation date: 08/03/2025 10:36

Check the most updated document online 3 click here

## **Compact magnetic cylinders - Series 32**

Product code: 32M4A080A010