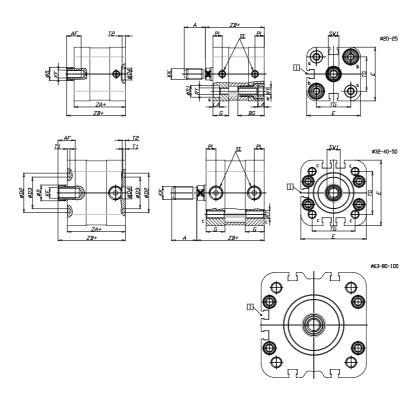

## DIMENSIONS

| A (mm)   | 28      |
|----------|---------|
| AF (mm)  | 20      |
| BG (mm)  | 0.0     |
| G (mm)   | 14.8    |
| Ø (mm)   | 20      |
| Ø (mm)   | 0       |
| D2 (mm)  | 45      |
| D3 (mm)  | 39      |
| D4 (mm)  | 12      |
| D5 (mm)  | 12      |
| D6 (mm)  | 24      |
| D7       | M8      |
| D8 (mm)  | 8       |
| E (mm)   | 95.6    |
| EE       | G1\8    |
| H (mm)   | 14      |
| KF       | M12     |
| KK       | M16x1,5 |
| LA (mm)  | 0       |
| L4 (mm)  | 65      |
| PL (mm)  | 7.7     |
| RT       | M10     |
| SW1 (mm) | 17      |

| T1 (mm) | 2    |
|---------|------|
| T2 (mm) | 4    |
| T3 (mm) | 10.5 |
| TG (mm) | 72.0 |
| ZA (mm) | 54.0 |
| ZB (mm) | 63.5 |
| ZC (mm) | 73   |