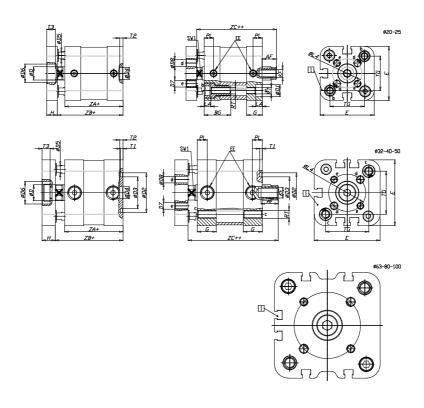

## DIMENSIONS

| A (mm)   | 16   |
|----------|------|
| AF (mm)  | 11   |
| BG (mm)  | 20.0 |
| G (mm)   | 10.9 |
| Ø (mm)   | 10   |
| Ø (mm)   | 9    |
| D2 (mm)  | 0    |
| D3 (mm)  | 0    |
| D4 (mm)  | 9    |
| D5 (mm)  | 6    |
| D6 (mm)  | 0    |
| D7       | M4   |
| D8 (mm)  | 4    |
| E (mm)   | 35.8 |
| EE       | M5   |
| H (mm)   | 8    |
| KF       | M6   |
| KK       | M8   |
| LA (mm)  | 5    |
| L4 (mm)  | 17   |
| PL (mm)  | 6.5  |
| RT       | M5   |
| SW1 (mm) | 8    |

| 0    |
|------|
| 2    |
| 0    |
| 22.0 |
| 36.8 |
| 42.5 |
| 48.2 |
|      |