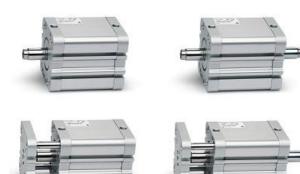

## **Compact magnetic cylinders - Series 32**

Product code: 32R2A025A010

Datasheet creation date: 07/03/2025 23:05

Check the most updated document online 3 click here

## Compact magnetic cylinders - Series 32 Product code: 32R2A025A010