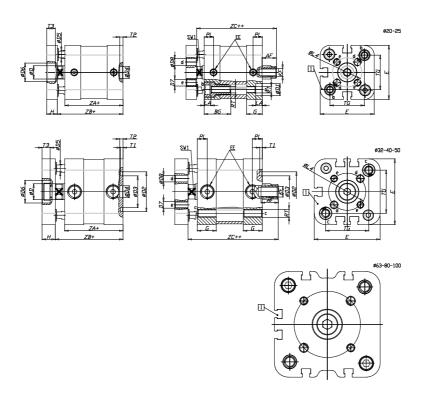

## DIMENSIONS

| A (mm)   | 16   |
|----------|------|
| AF (mm)  | 11   |
| BG (mm)  | 20.0 |
| G (mm)   | 11.9 |
| Ø (mm)   | 10   |
| Ø (mm)   | 9    |
| D2 (mm)  | 0    |
| D3 (mm)  | 0    |
| D4 (mm)  | 9    |
| D5 (mm)  | 6    |
| D6 (mm)  | 14   |
| D7       | M5   |
| D8 (mm)  | 5    |
| E (mm)   | 40.7 |
| EE       | M5   |
| H (mm)   | 8    |
| KF       | M6   |
| KK       | M8   |
| LA (mm)  | 5    |
| L4 (mm)  | 22   |
| PL (mm)  | 7.0  |
| RT       | M5   |
| SW1 (mm) | 8    |

| T1 (mm) | 0    |
|---------|------|
| T2 (mm) | 2    |
| T3 (mm) | 6.5  |
| TG (mm) | 26.0 |
| ZA (mm) | 38.8 |
| ZB (mm) | 44.5 |
| ZC (mm) | 50.2 |