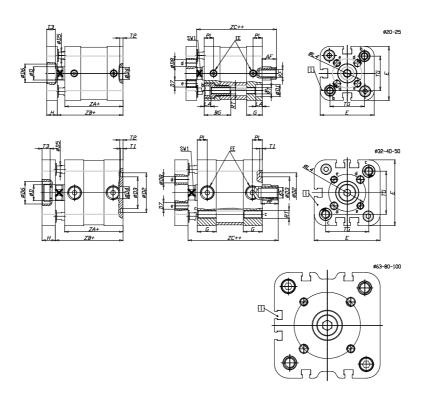

## DIMENSIONS

| A (mm)   | 16   |
|----------|------|
| AF (mm)  | 11   |
| BG (mm)  | 20.0 |
| G (mm)   | 11.9 |
| Ø (mm)   | 10   |
| Ø (mm)   | 9    |
| D2 (mm)  | 0    |
| D3 (mm)  | 0    |
| D4 (mm)  | 9    |
| D5 (mm)  | 6    |
| D6 (mm)  | 14   |
| D7       | M5   |
| D8 (mm)  | 5    |
| E (mm)   | 40.7 |
| EE       | M5   |
| H (mm)   | 8    |
| KF       | M6   |
| KK       | M8   |
| LA (mm)  | 5    |
| L4 (mm)  | 22   |
| PL (mm)  | 7.0  |
| RT       | M5   |
| SW1 (mm) | 8    |

| T1 (mm) | 0    |
|---------|------|
| T2 (mm) | 2    |
| T3 (mm) | 6.5  |
| TG (mm) | 26.0 |
| ZA (mm) | 38.8 |
| ZB (mm) | 44.5 |
| ZC (mm) | 50.2 |