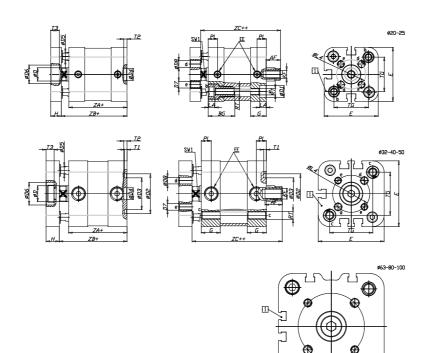

## DIMENSIONS

| A (mm)   | 16   |
|----------|------|
| AF (mm)  | 11   |
| BG (mm)  | 20.0 |
| G (mm)   | 11.9 |
| Ø (mm)   | 10   |
| Ø (mm)   | 9    |
| D2 (mm)  | 0    |
| D3 (mm)  | 0    |
| D4 (mm)  | 9    |
| D5 (mm)  | 6    |
| D6 (mm)  | 14   |
| D7       | M5   |
| D8 (mm)  | 5    |
| E (mm)   | 40.7 |
| EE       | M5   |
| H (mm)   | 8    |
| KF       | M6   |
| кк       | M8   |
| LA (mm)  | 5    |
| L4 (mm)  | 22   |
| PL (mm)  | 7.0  |
| RT       | M5   |
| SW1 (mm) | 8    |

| 0    |
|------|
| 2    |
| 6.5  |
| 26.0 |
| 38.8 |
| 44.5 |
| 50.2 |
|      |

 $\oplus$ 57