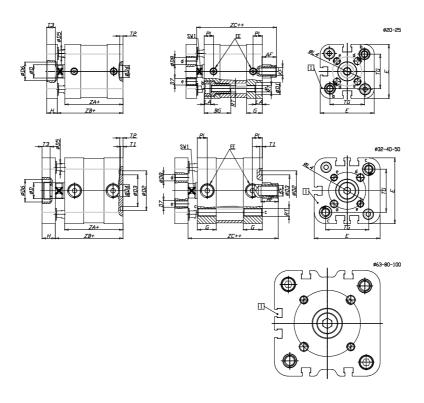

## DIMENSIONS

| A (mm)   | 19       |
|----------|----------|
| AF (mm)  | 13       |
| BG (mm)  | 0.0      |
| G (mm)   | 14.3     |
| Ø (mm)   | 12       |
| Ø (mm)   | 0        |
| D2 (mm)  | 30       |
| D3 (mm)  | 24       |
| D4 (mm)  | 9        |
| D5 (mm)  | 6        |
| D6 (mm)  | 17       |
| D7       | M5       |
| D8 (mm)  | 5        |
| E (mm)   | 49.6     |
| EE       | G1\8     |
| H (mm)   | 10       |
| KF       | M8       |
| KK       | M10x1,25 |
| LA (mm)  | 0        |
| L4 (mm)  | 28       |
| PL (mm)  | 7.6      |
| RT       | M6       |
| SW1 (mm) | 10       |

| T1 (mm) | 2    |
|---------|------|
| T2 (mm) | 2    |
| T3 (mm) | 6    |
| TG (mm) | 32.5 |
| ZA (mm) | 44.0 |
| ZB (mm) | 51.0 |
| ZC (mm) | 58   |