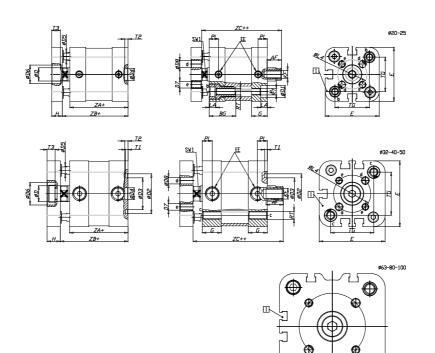

### DIMENSIONS

| A (mm)   | 19       |
|----------|----------|
|          | -        |
| AF (mm)  | 13       |
| BG (mm)  | 0.0      |
| G (mm)   | 14.3     |
| Ø (mm)   | 12       |
| Ø (mm)   | 0        |
| D2 (mm)  | 30       |
| D3 (mm)  | 24       |
| D4 (mm)  | 9        |
| D5 (mm)  | 6        |
| D6 (mm)  | 17       |
| D7       | M5       |
| D8 (mm)  | 5        |
| E (mm)   | 49.6     |
| EE       | G1\8     |
| H (mm)   | 10       |
| KF       | M8       |
| кк       | M10x1,25 |
| LA (mm)  | 0        |
| L4 (mm)  | 28       |
| PL (mm)  | 7.6      |
| RT       | M6       |
| SW1 (mm) | 10       |

| T1 (mm) | 2    |
|---------|------|
| T2 (mm) | 2    |
| T3 (mm) | 6    |
| TG (mm) | 32.5 |
| ZA (mm) | 44.0 |
| ZB (mm) | 51.0 |
| ZC (mm) | 58   |

 $\oplus$ 57