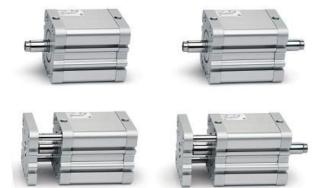

## Compact magnetic cylinders - Series 32

Product code: 32R2A032A030

#### TECHNICAL DATA

| Series               | 32                                                  |
|----------------------|-----------------------------------------------------|
| Ø cyl. (mm)          | 32                                                  |
| Version              | R=non-rotating with flange only double acting       |
| Operation            | 2=double-acting                                     |
| Materials            | A = anodized aluminium body, end blocks and piston, |
| Construction         | A = standard                                        |
| Stroke type          | A = standard                                        |
| Stroke Cylinder (mm) | 30                                                  |
| Rod seals material   | Standard                                            |
| Rod length (mm)      | 0                                                   |