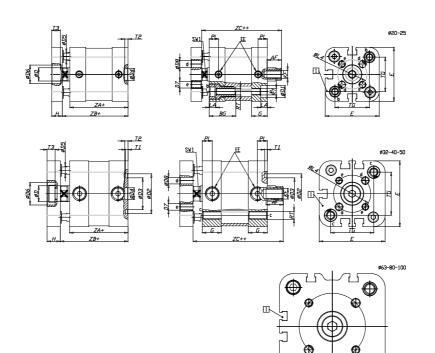

## DIMENSIONS

| A (mm)   | 19       |
|----------|----------|
| AF (mm)  | 13       |
| BG (mm)  | 0.0      |
| G (mm)   | 14.3     |
| Ø (mm)   | 12       |
| Ø (mm)   | 0        |
|          | 30       |
| D2 (mm)  |          |
| D3 (mm)  | 24       |
| D4 (mm)  | 9        |
| D5 (mm)  | 6        |
| D6 (mm)  | 17       |
| D7       | M5       |
| D8 (mm)  | 5        |
| E (mm)   | 49.6     |
| EE       | G1\8     |
| H (mm)   | 10       |
| KF       | M8       |
| КК       | M10x1,25 |
| LA (mm)  | 0        |
| L4 (mm)  | 28       |
| PL (mm)  | 7.6      |
| RT       | M6       |
| SW1 (mm) | 10       |

| 2    |
|------|
| 2    |
| 6    |
| 32.5 |
| 44.0 |
| 51.0 |
| 58   |
|      |

 $\oplus$ 57