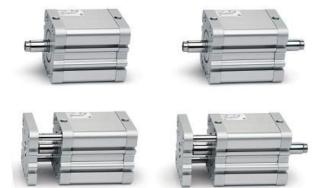

## Compact magnetic cylinders - Series 32

Product code: 32R2A032A040

### TECHNICAL DATA

| Series               | 32                                                  |
|----------------------|-----------------------------------------------------|
| Ø cyl. (mm)          | 32                                                  |
| Version              | R=non-rotating with flange only double acting       |
| Operation            | 2=double-acting                                     |
| Materials            | A = anodized aluminium body, end blocks and piston, |
| Construction         | A = standard                                        |
| Stroke type          | A = standard                                        |
| Stroke Cylinder (mm) | 40                                                  |
| Rod seals material   | Standard                                            |
| Rod length (mm)      | 0                                                   |