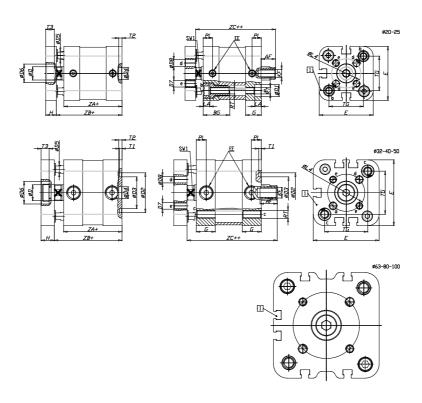

## DIMENSIONS

| A (mm)   | 19       |
|----------|----------|
| AF (mm)  | 13       |
| BG (mm)  | 0.0      |
| G (mm)   | 14.3     |
| Ø (mm)   | 12       |
| Ø (mm)   | 0        |
| D2 (mm)  | 30       |
| D3 (mm)  | 24       |
| D4 (mm)  | 9        |
| D5 (mm)  | 6        |
| D6 (mm)  | 17       |
| D7       | M5       |
| D8 (mm)  | 5        |
| E (mm)   | 49.6     |
| EE       | G1\8     |
| H (mm)   | 10       |
| KF       | M8       |
| KK       | M10x1,25 |
| LA (mm)  | 0        |
| L4 (mm)  | 28       |
| PL (mm)  | 7.6      |
| RT       | M6       |
| SW1 (mm) | 10       |

| T1 (mm) | 2    |
|---------|------|
| T2 (mm) | 2    |
| T3 (mm) | 6    |
| TG (mm) | 32.5 |
| ZA (mm) | 44.0 |
| ZB (mm) | 51.0 |
| ZC (mm) | 58   |