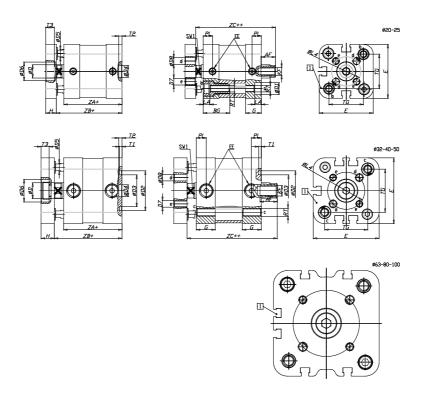

## DIMENSIONS

| A (mm)   | 19       |
|----------|----------|
| AF (mm)  | 13       |
| BG (mm)  | 0.0      |
| G (mm)   | 14.3     |
| Ø (mm)   | 12       |
| Ø (mm)   | 0        |
| D2 (mm)  | 30       |
| D3 (mm)  | 24       |
| D4 (mm)  | 9        |
| D5 (mm)  | 6        |
| D6 (mm)  | 17       |
| D7       | M5       |
| D8 (mm)  | 5        |
| E (mm)   | 49.6     |
| EE       | G1\8     |
| H (mm)   | 10       |
| KF       | M8       |
| KK       | M10x1,25 |
| LA (mm)  | 0        |
| L4 (mm)  | 28       |
| PL (mm)  | 7.6      |
| RT       | M6       |
| SW1 (mm) | 10       |

| T1 (mm) | 2    |
|---------|------|
| T2 (mm) | 2    |
| T3 (mm) | 6    |
| TG (mm) | 32.5 |
| ZA (mm) | 44.0 |
| ZB (mm) | 51.0 |
| ZC (mm) | 58   |