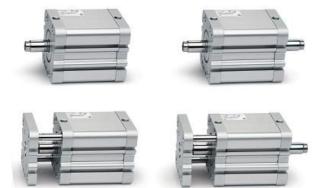

## Compact magnetic cylinders - Series 32

Product code: 32R2A032A185

### TECHNICAL DATA

| Series               | 32                                                  |
|----------------------|-----------------------------------------------------|
| Ø cyl. (mm)          | 32                                                  |
| Version              | R=non-rotating with flange only double acting       |
| Operation            | 2=double-acting                                     |
| Materials            | A = anodized aluminium body, end blocks and piston, |
| Construction         | A = standard                                        |
| Stroke type          | V=variable                                          |
| Stroke Cylinder (mm) | 185                                                 |
| Rod seals material   | Standard                                            |
| Rod length (mm)      | 0                                                   |