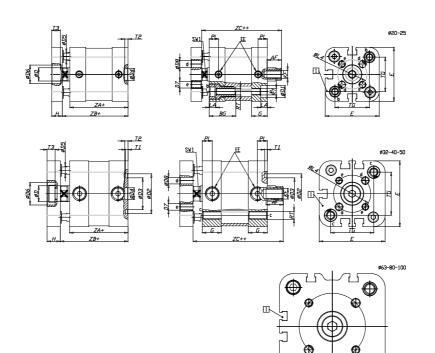

### DIMENSIONS

| A (mm)   | 19       |
|----------|----------|
|          | 13       |
| AF (mm)  |          |
| BG (mm)  | 0.0      |
| G (mm)   | 14.3     |
| Ø (mm)   | 12       |
| Ø (mm)   | 0        |
| D2 (mm)  | 35       |
| D3 (mm)  | 29       |
| D4 (mm)  | 9        |
| D5 (mm)  | 6        |
| D6 (mm)  | 17       |
| D7       | M5       |
| D8 (mm)  | 5        |
| E (mm)   | 57.0     |
| EE       | G1\8     |
| H (mm)   | 10       |
| KF       | M8       |
| кк       | M10x1,25 |
| LA (mm)  | 0        |
| L4 (mm)  | 33       |
| PL (mm)  | 7.6      |
| RT       | M6       |
| SW1 (mm) | 10       |

| T1 (mm) | 2    |
|---------|------|
| T2 (mm) | 4    |
| T3 (mm) | 6    |
| TG (mm) | 38.0 |
| ZA (mm) | 45.0 |
| ZB (mm) | 52.0 |
| ZC (mm) | 59   |

 $\oplus$ 57