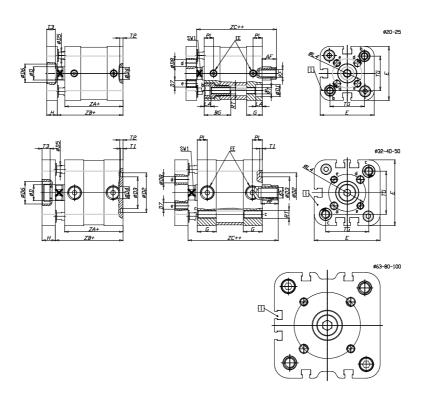

## DIMENSIONS

| A (mm)   | 19       |
|----------|----------|
| AF (mm)  | 13       |
| BG (mm)  | 0.0      |
| G (mm)   | 14.3     |
| Ø (mm)   | 12       |
| Ø (mm)   | 0        |
| D2 (mm)  | 35       |
| D3 (mm)  | 29       |
| D4 (mm)  | 9        |
| D5 (mm)  | 6        |
| D6 (mm)  | 17       |
| D7       | M5       |
| D8 (mm)  | 5        |
| E (mm)   | 57.0     |
| EE       | G1\8     |
| H (mm)   | 10       |
| KF       | M8       |
| KK       | M10x1,25 |
| LA (mm)  | 0        |
| L4 (mm)  | 33       |
| PL (mm)  | 7.6      |
| RT       | M6       |
| SW1 (mm) | 10       |

| T1 (mm) | 2    |
|---------|------|
| T2 (mm) | 4    |
| T3 (mm) | 6    |
| TG (mm) | 38.0 |
| ZA (mm) | 45.0 |
| ZB (mm) | 52.0 |
| ZC (mm) | 59   |