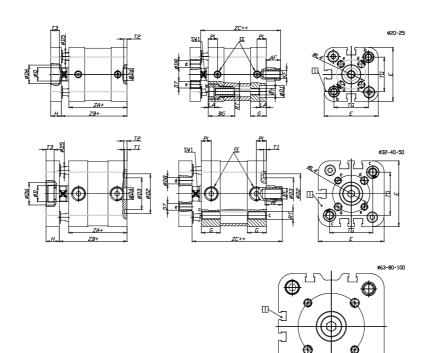

### DIMENSIONS

| A (mm)   | 19       |
|----------|----------|
|          |          |
| AF (mm)  | 13       |
| BG (mm)  | 0.0      |
| G (mm)   | 14.3     |
| Ø (mm)   | 12       |
| Ø (mm)   | 0        |
| D2 (mm)  | 35       |
| D3 (mm)  | 29       |
| D4 (mm)  | 9        |
| D5 (mm)  | 6        |
| D6 (mm)  | 17       |
| D7       | M5       |
| D8 (mm)  | 5        |
| E (mm)   | 57.0     |
| EE       | G1\8     |
| H (mm)   | 10       |
| KF       | M8       |
| кк       | M10x1,25 |
| LA (mm)  | 0        |
| L4 (mm)  | 33       |
| PL (mm)  | 7.6      |
| RT       | M6       |
| SW1 (mm) | 10       |

| T1 (mm) | 2    |
|---------|------|
| T2 (mm) | 4    |
| T3 (mm) | 6    |
| TG (mm) | 38.0 |
| ZA (mm) | 45.0 |
| ZB (mm) | 52.0 |
| ZC (mm) | 59   |

 $\oplus$ 57