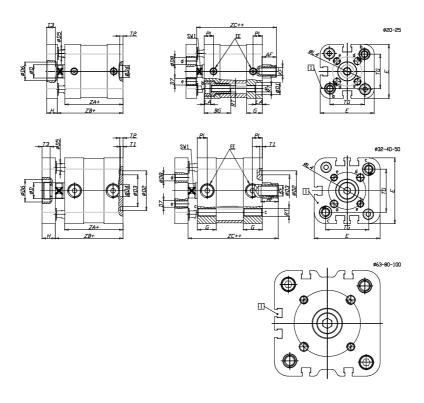

## DIMENSIONS

| A (mm)   | 22       |
|----------|----------|
| AF (mm)  | 16       |
| BG (mm)  | 0.0      |
| G (mm)   | 14.3     |
| Ø (mm)   | 16       |
| Ø (mm)   | 0        |
| D2 (mm)  | 40       |
| D3 (mm)  | 34       |
| D4 (mm)  | 12       |
| D5 (mm)  | 10       |
| D6 (mm)  | 22       |
| D7       | M6       |
| D8 (mm)  | 6        |
| E (mm)   | 69.6     |
| EE       | G1\8     |
| H (mm)   | 12       |
| KF       | M10      |
| KK       | M12x1,25 |
| LA (mm)  | 0        |
| L4 (mm)  | 42       |
| PL (mm)  | 7.6      |
| RT       | M8       |
| SW1 (mm) | 13       |

| T1 (mm) | 2    |
|---------|------|
| T2 (mm) | 4    |
| T3 (mm) | 7    |
| TG (mm) | 46.5 |
| ZA (mm) | 45.0 |
| ZB (mm) | 53.0 |
| ZC (mm) | 61   |