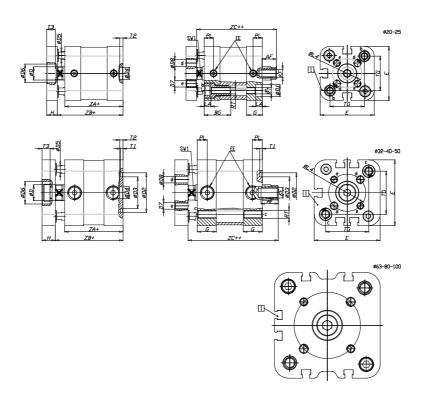

## DIMENSIONS

| A (mm)   | 22       |
|----------|----------|
| AF (mm)  | 16       |
| BG (mm)  | 0.0      |
| G (mm)   | 14.3     |
| Ø (mm)   | 16       |
| Ø (mm)   | 0        |
| D2 (mm)  | 40       |
| D3 (mm)  | 34       |
| D4 (mm)  | 12       |
| D5 (mm)  | 10       |
| D6 (mm)  | 22       |
| D7       | M6       |
| D8 (mm)  | 6        |
| E (mm)   | 69.6     |
| EE       | G1\8     |
| H (mm)   | 12       |
| KF       | M10      |
| KK       | M12x1,25 |
| LA (mm)  | 0        |
| L4 (mm)  | 42       |
| PL (mm)  | 7.6      |
| RT       | M8       |
| SW1 (mm) | 13       |

| T1 (mm) | 2    |
|---------|------|
| T2 (mm) | 4    |
| T3 (mm) | 7    |
| TG (mm) | 46.5 |
| ZA (mm) | 45.0 |
| ZB (mm) | 53.0 |
| ZC (mm) | 61   |