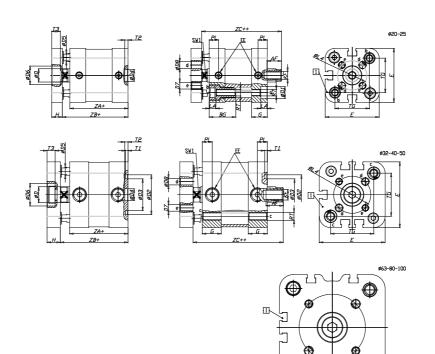

### DIMENSIONS

| A (mm)   | 22       |
|----------|----------|
| AF (mm)  | 16       |
| BG (mm)  | 0.0      |
| G (mm)   | 14.3     |
|          | 16       |
| Ø (mm)   |          |
| Ø (mm)   | 0        |
| D2 (mm)  | 40       |
| D3 (mm)  | 34       |
| D4 (mm)  | 12       |
| D5 (mm)  | 10       |
| D6 (mm)  | 22       |
| D7       | M6       |
| D8 (mm)  | 6        |
| E (mm)   | 69.6     |
| EE       | G1\8     |
| H (mm)   | 12       |
| KF       | M10      |
| кк       | M12x1,25 |
| LA (mm)  | 0        |
| L4 (mm)  | 42       |
| PL (mm)  | 7.6      |
| RT       | M8       |
| SW1 (mm) | 13       |

| T1 (mm) | 2    |
|---------|------|
| T2 (mm) | 4    |
| T3 (mm) | 7    |
| TG (mm) | 46.5 |
| ZA (mm) | 45.0 |
| ZB (mm) | 53.0 |
| ZC (mm) | 61   |

 $\oplus$ 57