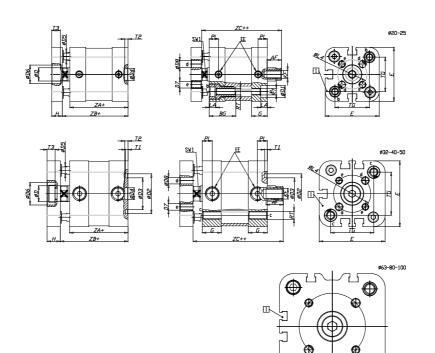

### DIMENSIONS

| A (mm)   | 22       |
|----------|----------|
| AF (mm)  | 16       |
| BG (mm)  | 0.0      |
| G (mm)   | 14.3     |
|          | 16       |
| Ø (mm)   |          |
| Ø (mm)   | 0        |
| D2 (mm)  | 40       |
| D3 (mm)  | 34       |
| D4 (mm)  | 12       |
| D5 (mm)  | 10       |
| D6 (mm)  | 22       |
| D7       | M6       |
| D8 (mm)  | 6        |
| E (mm)   | 69.6     |
| EE       | G1\8     |
| H (mm)   | 12       |
| KF       | M10      |
| кк       | M12x1,25 |
| LA (mm)  | 0        |
| L4 (mm)  | 42       |
| PL (mm)  | 7.6      |
| RT       | M8       |
| SW1 (mm) | 13       |

| T1 (mm) | 2    |
|---------|------|
| T2 (mm) | 4    |
| T3 (mm) | 7    |
| TG (mm) | 46.5 |
| ZA (mm) | 45.0 |
| ZB (mm) | 53.0 |
| ZC (mm) | 61   |

 $\oplus$ 57