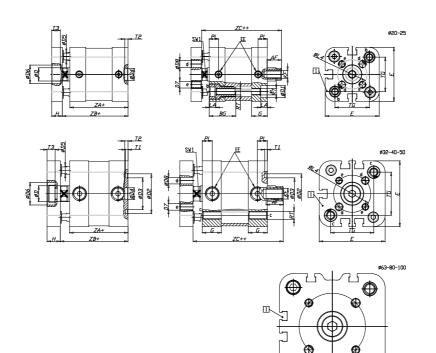

### DIMENSIONS

| A (mm)   | 22       |
|----------|----------|
| AF (mm)  | 16       |
| BG (mm)  | 0.0      |
| G (mm)   | 14.3     |
| Ø (mm)   | 16       |
| Ø (mm)   | 0        |
| D2 (mm)  | 40       |
| D3 (mm)  | 34       |
| D4 (mm)  | 12       |
| D5 (mm)  | 10       |
| D6 (mm)  | 22       |
| D7       | M6       |
| D8 (mm)  | 6        |
| E (mm)   | 69.6     |
| EE       | G1\8     |
| H (mm)   | 12       |
| KF       | M10      |
| кк       | M12x1,25 |
| LA (mm)  | 0        |
| L4 (mm)  | 42       |
| PL (mm)  | 7.6      |
| RT       | M8       |
| SW1 (mm) | 13       |

| T1 (mm) | 2    |
|---------|------|
| T2 (mm) | 4    |
| T3 (mm) | 7    |
| TG (mm) | 46.5 |
| ZA (mm) | 45.0 |
| ZB (mm) | 53.0 |
| ZC (mm) | 61   |

 $\oplus$ 57