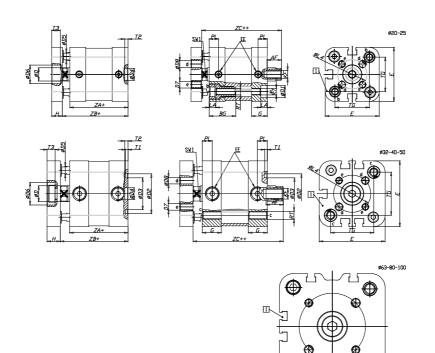

### DIMENSIONS

| A (mm)   | 22       |
|----------|----------|
| AF (mm)  | 16       |
| BG (mm)  | 0.0      |
| G (mm)   | 14       |
| Ø (mm)   | 16       |
| Ø (mm)   | 0        |
| D2 (mm)  | 45       |
| D3 (mm)  | 39       |
| D4 (mm)  | 12       |
| D5 (mm)  | 10       |
| D6 (mm)  | 22       |
| D7       | M6       |
| D8 (mm)  | 6        |
| E (mm)   | 79.6     |
| EE       | G1\8     |
| H (mm)   | 12       |
| KF       | M10      |
| кк       | M12x1,25 |
| LA (mm)  | 0        |
| L4 (mm)  | 50       |
| PL (mm)  | 7.6      |
| RT       | M8       |
| SW1 (mm) | 13       |

| 2    |
|------|
| 4    |
| 7    |
| 56.5 |
| 49.0 |
| 57.0 |
| 65   |
|      |

 $\oplus$ 57