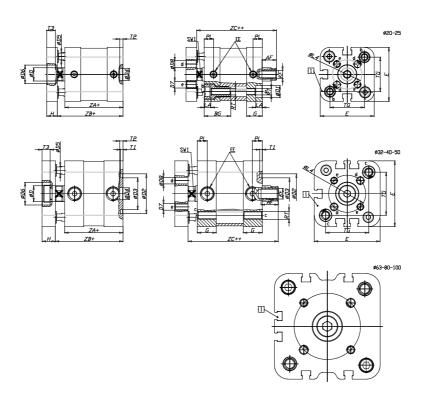

## DIMENSIONS

| A (mm)   | 22       |
|----------|----------|
| AF (mm)  | 16       |
| BG (mm)  | 0.0      |
| G (mm)   | 14       |
| Ø (mm)   | 16       |
| Ø (mm)   | 0        |
| D2 (mm)  | 45       |
| D3 (mm)  | 39       |
| D4 (mm)  | 12       |
| D5 (mm)  | 10       |
| D6 (mm)  | 22       |
| D7       | M6       |
| D8 (mm)  | 6        |
| E (mm)   | 79.6     |
| EE       | G1\8     |
| H (mm)   | 12       |
| KF       | M10      |
| KK       | M12x1,25 |
| LA (mm)  | 0        |
| L4 (mm)  | 50       |
| PL (mm)  | 7.6      |
| RT       | M8       |
| SW1 (mm) | 13       |

| T1 (mm) | 2    |
|---------|------|
| T2 (mm) | 4    |
| T3 (mm) | 7    |
| TG (mm) | 56.5 |
| ZA (mm) | 49.0 |
| ZB (mm) | 57.0 |
| ZC (mm) | 65   |