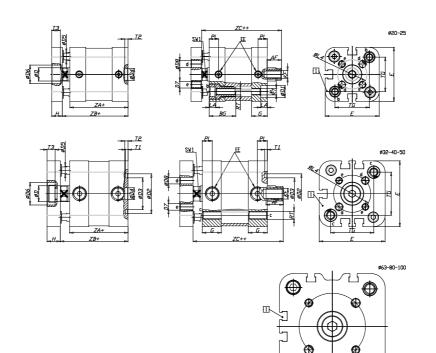

### DIMENSIONS

| A (mm)   | 22       |
|----------|----------|
| AF (mm)  | 16       |
| BG (mm)  | 0.0      |
| G (mm)   | 14       |
| Ø (mm)   | 16       |
| Ø (mm)   | 0        |
| D2 (mm)  | 45       |
| D3 (mm)  | 39       |
| D4 (mm)  | 12       |
| D5 (mm)  | 10       |
| D6 (mm)  | 22       |
| D7       | M6       |
| D8 (mm)  | 6        |
| E (mm)   | 79.6     |
| EE       | G1\8     |
| H (mm)   | 12       |
| KF       | M10      |
| кк       | M12x1,25 |
| LA (mm)  | 0        |
| L4 (mm)  | 50       |
| PL (mm)  | 7.6      |
| RT       | M8       |
| SW1 (mm) | 13       |

| 2    |
|------|
| 4    |
| 7    |
| 56.5 |
| 49.0 |
| 57.0 |
| 65   |
|      |

 $\oplus$ 57