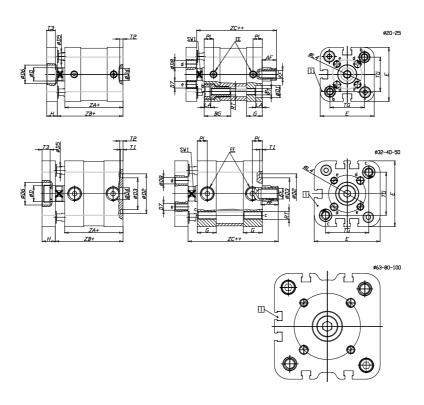

## DIMENSIONS

| A (mm)   | 28      |
|----------|---------|
| AF (mm)  | 20      |
| BG (mm)  | 0.0     |
| G (mm)   | 14.8    |
| Ø (mm)   | 20      |
| Ø (mm)   | 0       |
| D2 (mm)  | 45      |
| D3 (mm)  | 39      |
| D4 (mm)  | 12      |
| D5 (mm)  | 12      |
| D6 (mm)  | 24      |
| D7       | M8      |
| D8 (mm)  | 8       |
| E (mm)   | 95.6    |
| EE       | G1\8    |
| H (mm)   | 14      |
| KF       | M12     |
| KK       | M16x1,5 |
| LA (mm)  | 0       |
| L4 (mm)  | 65      |
| PL (mm)  | 7.7     |
| RT       | M10     |
| SW1 (mm) | 17      |

| T1 (mm) | 2    |
|---------|------|
| T2 (mm) | 4    |
| T3 (mm) | 10.5 |
| TG (mm) | 72.0 |
| ZA (mm) | 54.0 |
| ZB (mm) | 63.5 |
| ZC (mm) | 73   |