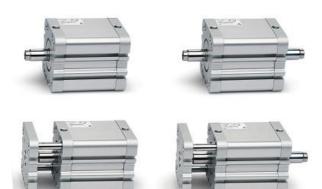

## **Compact magnetic cylinders - Series 32**

Product code: 32R2A080A010

Datasheet creation date: 07/03/2025 23:09

Check the most updated document online 3 click here

## Compact magnetic cylinders - Series 32 Product code: 32R2A080A010