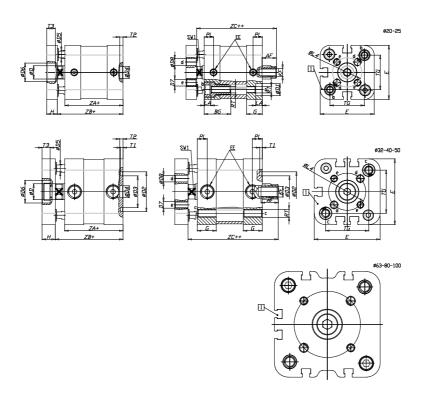

## Compact magnetic cylinders - Series 32 Product code: 32R2A080A020

## DIMENSIONS

| A (mm)   | 28      |
|----------|---------|
| AF (mm)  | 20      |
| BG (mm)  | 0.0     |
| G (mm)   | 14.8    |
| Ø (mm)   | 20      |
| Ø (mm)   | 0       |
| D2 (mm)  | 45      |
| D3 (mm)  | 39      |
| D4 (mm)  | 12      |
| D5 (mm)  | 12      |
| D6 (mm)  | 24      |
| D7       | M8      |
| D8 (mm)  | 8       |
| E (mm)   | 95.6    |
| EE       | G1\8    |
| H (mm)   | 14      |
| KF       | M12     |
| KK       | M16x1,5 |
| LA (mm)  | 0       |
| L4 (mm)  | 65      |
| PL (mm)  | 7.7     |
| RT       | M10     |
| SW1 (mm) | 17      |

| T1 (mm) | 2    |
|---------|------|
| T2 (mm) | 4    |
| T3 (mm) | 10.5 |
| TG (mm) | 72.0 |
| ZA (mm) | 54.0 |
| ZB (mm) | 63.5 |
| ZC (mm) | 73   |