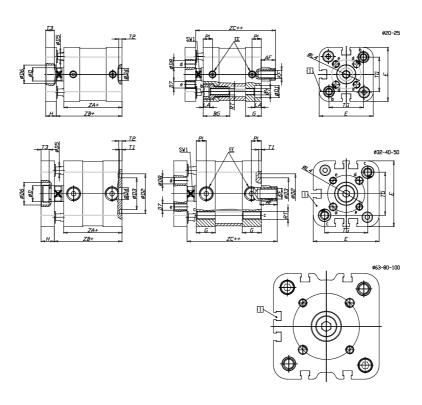

## DIMENSIONS

| A (mm)   | 28      |
|----------|---------|
| AF (mm)  | 20      |
| BG (mm)  | 0.0     |
| G (mm)   | 14.8    |
| Ø (mm)   | 20      |
| Ø (mm)   | 0       |
| D2 (mm)  | 45      |
| D3 (mm)  | 39      |
| D4 (mm)  | 12      |
| D5 (mm)  | 12      |
| D6 (mm)  | 24      |
| D7       | M8      |
| D8 (mm)  | 8       |
| E (mm)   | 95.6    |
| EE       | G1\8    |
| H (mm)   | 14      |
| KF       | M12     |
| KK       | M16x1,5 |
| LA (mm)  | 0       |
| L4 (mm)  | 65      |
| PL (mm)  | 7.7     |
| RT       | M10     |
| SW1 (mm) | 17      |

| T1 (mm) | 2    |
|---------|------|
| T2 (mm) | 4    |
| T3 (mm) | 10.5 |
| TG (mm) | 72.0 |
| ZA (mm) | 54.0 |
| ZB (mm) | 63.5 |
| ZC (mm) | 73   |