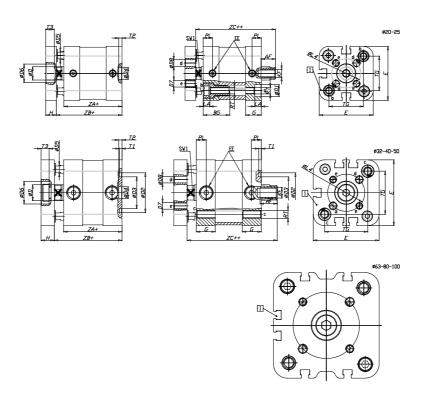

## DIMENSIONS

| A (mm)   | 28      |
|----------|---------|
| AF (mm)  | 20      |
| BG (mm)  | 0.0     |
| G (mm)   | 14.8    |
| Ø (mm)   | 20      |
| Ø (mm)   | 0       |
| D2 (mm)  | 45      |
| D3 (mm)  | 39      |
| D4 (mm)  | 12      |
| D5 (mm)  | 12      |
| D6 (mm)  | 24      |
| D7       | M8      |
| D8 (mm)  | 8       |
| E (mm)   | 95.6    |
| EE       | G1\8    |
| H (mm)   | 14      |
| KF       | M12     |
| KK       | M16x1,5 |
| LA (mm)  | 0       |
| L4 (mm)  | 65      |
| PL (mm)  | 7.7     |
| RT       | M10     |
| SW1 (mm) | 17      |

| T1 (mm) | 2    |
|---------|------|
| T2 (mm) | 4    |
| T3 (mm) | 10.5 |
| TG (mm) | 72.0 |
| ZA (mm) | 54.0 |
| ZB (mm) | 63.5 |
| ZC (mm) | 73   |