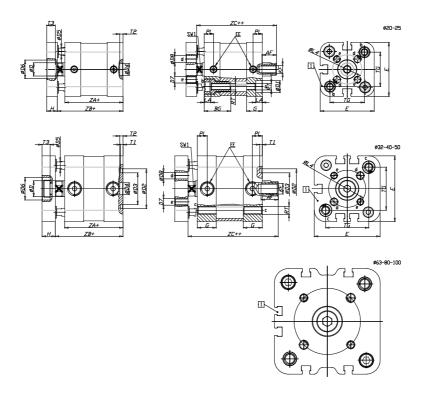

## Compact magnetic cylinders - Series 32 Product code: 32R2A080A100

## DIMENSIONS

| A (mm)   | 28      |
|----------|---------|
| AF (mm)  | 20      |
| BG (mm)  | 0.0     |
| G (mm)   | 14.8    |
| Ø (mm)   | 20      |
| Ø (mm)   | 0       |
| D2 (mm)  | 45      |
| D3 (mm)  | 39      |
| D4 (mm)  | 12      |
| D5 (mm)  | 12      |
| D6 (mm)  | 24      |
| D7       | M8      |
| D8 (mm)  | 8       |
| E (mm)   | 95.6    |
| EE       | G1\8    |
| H (mm)   | 14      |
| KF       | M12     |
| KK       | M16x1,5 |
| LA (mm)  | 0       |
| L4 (mm)  | 65      |
| PL (mm)  | 7.7     |
| RT       | M10     |
| SW1 (mm) | 17      |

| T1 (mm) | 2    |
|---------|------|
| T2 (mm) | 4    |
| T3 (mm) | 10.5 |
| TG (mm) | 72.0 |
| ZA (mm) | 54.0 |
| ZB (mm) | 63.5 |
| ZC (mm) | 73   |