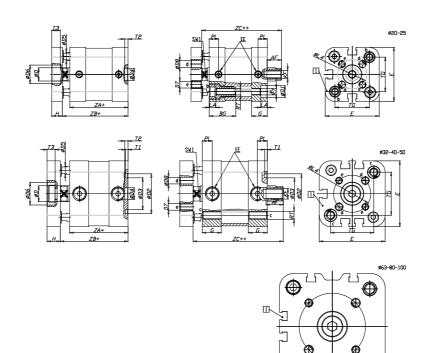

### DIMENSIONS

| A (mm)   | 28      |
|----------|---------|
| AF (mm)  | 20      |
| BG (mm)  | 0.0     |
| G (mm)   | 14.8    |
| Ø (mm)   | 20      |
| Ø (mm)   | 0       |
| D2 (mm)  | 45      |
| D3 (mm)  | 39      |
| D4 (mm)  | 12      |
| D5 (mm)  | 12      |
| D6 (mm)  | 24      |
| D7       | M8      |
| D8 (mm)  | 8       |
| E (mm)   | 95.6    |
| EE       | G1\8    |
| H (mm)   | 14      |
| KF       | M12     |
| кк       | M16x1,5 |
| LA (mm)  | 0       |
| L4 (mm)  | 65      |
| PL (mm)  | 7.7     |
| RT       | M10     |
| SW1 (mm) | 17      |

| r       |      |
|---------|------|
| T1 (mm) | 2    |
| T2 (mm) | 4    |
| T3 (mm) | 10.5 |
| TG (mm) | 72.0 |
| ZA (mm) | 54.0 |
| ZB (mm) | 63.5 |
| ZC (mm) | 73   |

 $\oplus$ 57