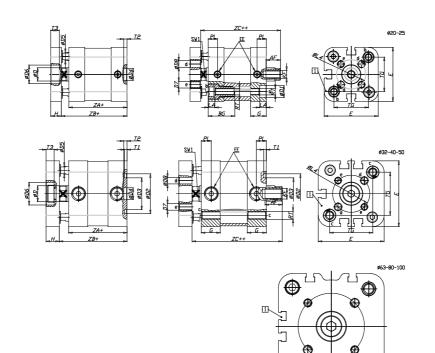

### DIMENSIONS

| A (mm)   | 28      |
|----------|---------|
| AF (mm)  | 20      |
| BG (mm)  | 0.0     |
| G (mm)   | 14.8    |
| Ø (mm)   | 20      |
| Ø (mm)   | 0       |
| D2 (mm)  | 45      |
| D3 (mm)  | 39      |
| D4 (mm)  | 12      |
| D5 (mm)  | 12      |
| D6 (mm)  | 24      |
| D7       | M8      |
| D8 (mm)  | 8       |
| E (mm)   | 95.6    |
| EE       | G1\8    |
| H (mm)   | 14      |
| KF       | M12     |
| кк       | M16x1,5 |
| LA (mm)  | 0       |
| L4 (mm)  | 65      |
| PL (mm)  | 7.7     |
| RT       | M10     |
| SW1 (mm) | 17      |

| T1 (mm) | 2    |
|---------|------|
| T2 (mm) | 4    |
| T3 (mm) | 10.5 |
| TG (mm) | 72.0 |
| ZA (mm) | 54.0 |
| ZB (mm) | 63.5 |
| ZC (mm) | 73   |

 $\oplus$ 57