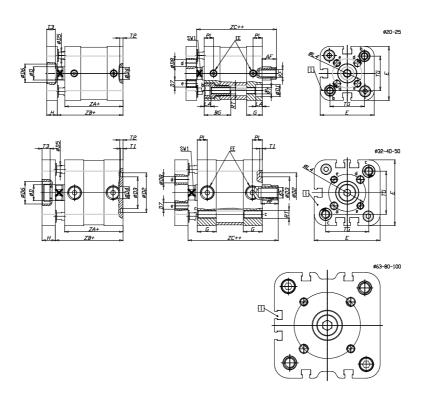

## Compact magnetic cylinders - Series 32 Product code: 32R2A100A010

## DIMENSIONS

| A (mm)   | 28      |
|----------|---------|
| AF (mm)  | 20      |
| BG (mm)  | 0.0     |
| G (mm)   | 18      |
| Ø (mm)   | 25      |
| Ø (mm)   | 0       |
| D2 (mm)  | 55      |
| D3 (mm)  | 49      |
| D4 (mm)  | 12      |
| D5 (mm)  | 12      |
| D6 (mm)  | 24      |
| D7       | M10     |
| D8 (mm)  | 10      |
| E (mm)   | 115.6   |
| EE       | G1\8    |
| H (mm)   | 14      |
| KF       | M12     |
| KK       | M16x1,5 |
| LA (mm)  | 0       |
| L4 (mm)  | 80      |
| PL (mm)  | 8.0     |
| RT       | M10     |
| SW1 (mm) | 22      |

| T1 (mm) | 2    |
|---------|------|
| T2 (mm) | 4    |
| T3 (mm) | 10.5 |
| TG (mm) | 89.0 |
| ZA (mm) | 67.0 |
| ZB (mm) | 76.7 |
| ZC (mm) | 86.4 |