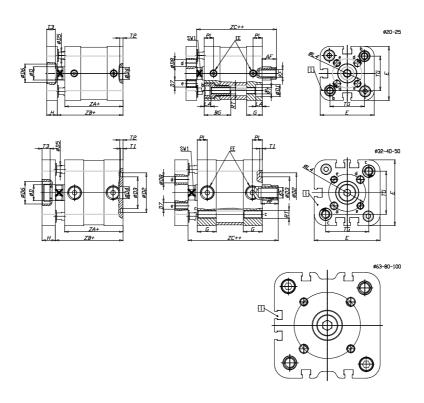

## DIMENSIONS

| A (mm)   | 28      |
|----------|---------|
| AF (mm)  | 20      |
| BG (mm)  | 0.0     |
| G (mm)   | 18      |
| Ø (mm)   | 25      |
| Ø (mm)   | 0       |
| D2 (mm)  | 55      |
| D3 (mm)  | 49      |
| D4 (mm)  | 12      |
| D5 (mm)  | 12      |
| D6 (mm)  | 24      |
| D7       | M10     |
| D8 (mm)  | 10      |
| E (mm)   | 115.6   |
| EE       | G1\8    |
| H (mm)   | 14      |
| KF       | M12     |
| KK       | M16x1,5 |
| LA (mm)  | 0       |
| L4 (mm)  | 80      |
| PL (mm)  | 8.0     |
| RT       | M10     |
| SW1 (mm) | 22      |

| T1 (mm) | 2    |
|---------|------|
| T2 (mm) | 4    |
| T3 (mm) | 10.5 |
| TG (mm) | 89.0 |
| ZA (mm) | 67.0 |
| ZB (mm) | 76.7 |
| ZC (mm) | 86.4 |