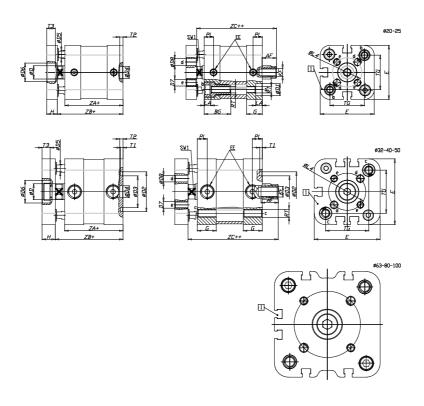

## DIMENSIONS

| A (mm)   | 16   |
|----------|------|
| AF (mm)  | 11   |
| BG (mm)  | 20.0 |
| G (mm)   | 10.9 |
| Ø (mm)   | 10   |
| Ø (mm)   | 9    |
| D2 (mm)  | 0    |
| D3 (mm)  | 0    |
| D4 (mm)  | 9    |
| D5 (mm)  | 6    |
| D6 (mm)  | 0    |
| D7       | M4   |
| D8 (mm)  | 4    |
| E (mm)   | 35.8 |
| EE       | M5   |
| H (mm)   | 8    |
| KF       | M6   |
| KK       | M8   |
| LA (mm)  | 5    |
| L4 (mm)  | 17   |
| PL (mm)  | 6.5  |
| RT       | M5   |
| SW1 (mm) | 8    |

| T1 (mm) | 0    |
|---------|------|
| T2 (mm) | 2    |
| T3 (mm) | 0    |
| TG (mm) | 22.0 |
| ZA (mm) | 36.8 |
| ZB (mm) | 42.5 |
| ZC (mm) | 48.2 |