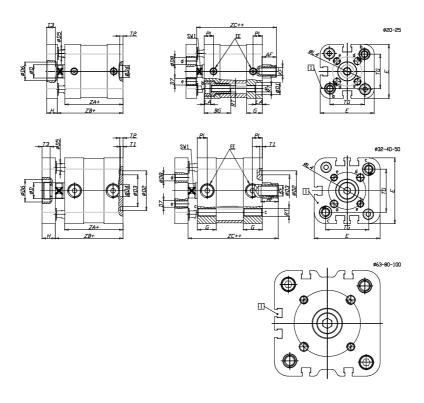

## DIMENSIONS

| A (mm)   | 16   |
|----------|------|
| AF (mm)  | 11   |
| BG (mm)  | 20.0 |
| G (mm)   | 10.9 |
| Ø (mm)   | 10   |
| Ø (mm)   | 9    |
| D2 (mm)  | 0    |
| D3 (mm)  | 0    |
| D4 (mm)  | 9    |
| D5 (mm)  | 6    |
| D6 (mm)  | 0    |
| D7       | M4   |
| D8 (mm)  | 4    |
| E (mm)   | 35.8 |
| EE       | M5   |
| H (mm)   | 8    |
| KF       | M6   |
| KK       | M8   |
| LA (mm)  | 5    |
| L4 (mm)  | 17   |
| PL (mm)  | 6.5  |
| RT       | M5   |
| SW1 (mm) | 8    |

| T1 (mm) | 0    |
|---------|------|
| T2 (mm) | 2    |
| T3 (mm) | 0    |
| TG (mm) | 22.0 |
| ZA (mm) | 36.8 |
| ZB (mm) | 42.5 |
| ZC (mm) | 48.2 |