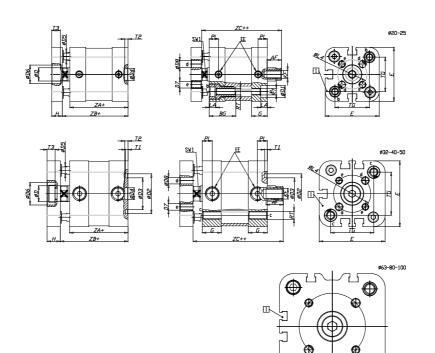

### DIMENSIONS

| A (mm)   | 19       |
|----------|----------|
| AF (mm)  | 13       |
| BG (mm)  | 0.0      |
| G (mm)   | 14.3     |
| Ø (mm)   | 12       |
| Ø (mm)   | 0        |
|          | 30       |
| D2 (mm)  |          |
| D3 (mm)  | 24       |
| D4 (mm)  | 9        |
| D5 (mm)  | 6        |
| D6 (mm)  | 17       |
| D7       | M5       |
| D8 (mm)  | 5        |
| E (mm)   | 49.6     |
| EE       | G1\8     |
| H (mm)   | 10       |
| KF       | M8       |
| КК       | M10x1,25 |
| LA (mm)  | 0        |
| L4 (mm)  | 28       |
| PL (mm)  | 7.6      |
| RT       | M6       |
| SW1 (mm) | 10       |

| 2    |
|------|
| 2    |
| 6    |
| 32.5 |
| 44.0 |
| 51.0 |
| 58   |
|      |

ੁ⊓⊕