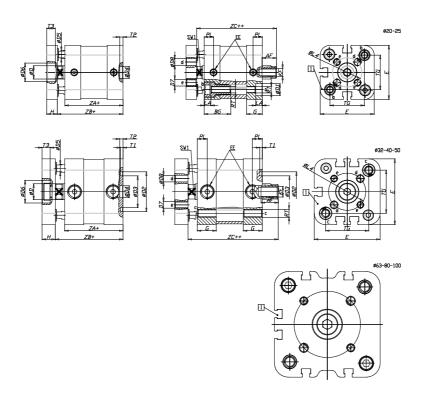

## DIMENSIONS

| A (mm)   | 19       |
|----------|----------|
| AF (mm)  | 13       |
| BG (mm)  | 0.0      |
| G (mm)   | 14.3     |
| Ø (mm)   | 12       |
| Ø (mm)   | 0        |
| D2 (mm)  | 35       |
| D3 (mm)  | 29       |
| D4 (mm)  | 9        |
| D5 (mm)  | 6        |
| D6 (mm)  | 17       |
| D7       | M5       |
| D8 (mm)  | 5        |
| E (mm)   | 57.0     |
| EE       | G1\8     |
| H (mm)   | 10       |
| KF       | M8       |
| KK       | M10x1,25 |
| LA (mm)  | 0        |
| L4 (mm)  | 33       |
| PL (mm)  | 7.6      |
| RT       | M6       |
| SW1 (mm) | 10       |

| T1 (mm) | 2    |
|---------|------|
| T2 (mm) | 4    |
| T3 (mm) | 6    |
| TG (mm) | 38.0 |
| ZA (mm) | 45.0 |
| ZB (mm) | 52.0 |
| ZC (mm) | 59   |