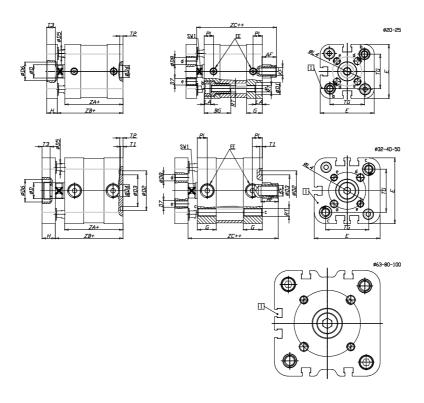

## DIMENSIONS

| A (mm)   | 28      |
|----------|---------|
| AF (mm)  | 20      |
| BG (mm)  | 0.0     |
| G (mm)   | 14.8    |
| Ø (mm)   | 20      |
| Ø (mm)   | 0       |
| D2 (mm)  | 45      |
| D3 (mm)  | 39      |
| D4 (mm)  | 12      |
| D5 (mm)  | 12      |
| D6 (mm)  | 24      |
| D7       | M8      |
| D8 (mm)  | 8       |
| E (mm)   | 95.6    |
| EE       | G1\8    |
| H (mm)   | 14      |
| KF       | M12     |
| KK       | M16x1,5 |
| LA (mm)  | 0       |
| L4 (mm)  | 65      |
| PL (mm)  | 7.7     |
| RT       | M10     |
| SW1 (mm) | 17      |

| T1 (mm) | 2    |
|---------|------|
| T2 (mm) | 4    |
| T3 (mm) | 10.5 |
| TG (mm) | 72.0 |
| ZA (mm) | 54.0 |
| ZB (mm) | 63.5 |
| ZC (mm) | 73   |