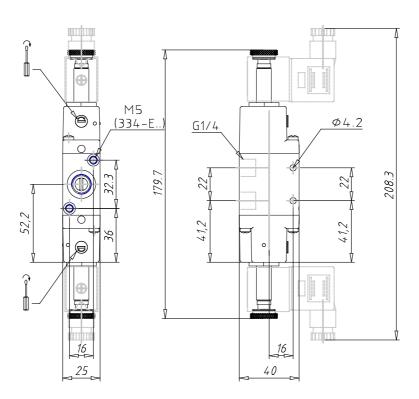

## DIMENSIONS

| Mod.                       | 334-011-02           |
|----------------------------|----------------------|
| Mounting                   | in-line              |
| Function                   | 3/2                  |
| Flow rate (NI/min)         | 1300                 |
| Operating pressure         | 1.5 ÷ 10             |
| Manual override            | = bistable, standard |
| Dimensions of the solenoid | No solenoid          |
| Solenoid voltage           |                      |