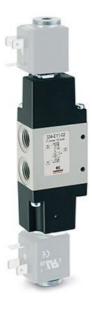

## 3/2-way solenoid valve, G1/4, bistable - Series 3

Product code: 334-011-02

Datasheet creation date: 10/03/2025 10:56

Check the most updated document online 3 click here

## 3/2-way solenoid valve, G1/4, bistable - Series 3

Product code: 334-011-02

## TECHNICAL DATA

| Mod.                       | 334-011-02           |
|----------------------------|----------------------|
| Mounting                   | in-line              |
| Function                   | 3/2                  |
| Flow rate (NI/min)         | 1300                 |
| Operating pressure         | 1.5 ÷ 10             |
| Manual override            | = bistable, standard |
| Dimensions of the solenoid | No solenoid          |
| Solenoid voltage           |                      |