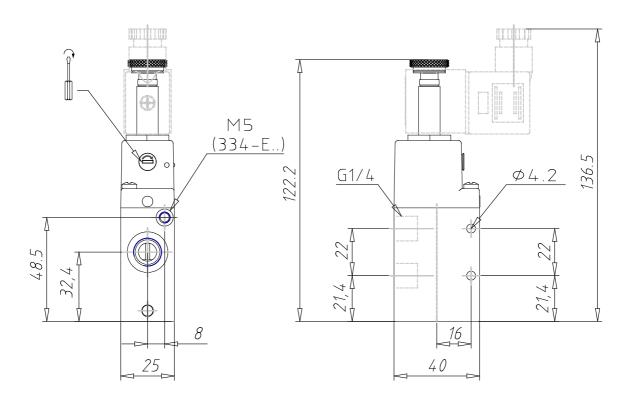

## **DIMENSIONS**

| Mod.                       | 334-015-02           |
|----------------------------|----------------------|
| Mounting                   | In-line              |
| Function                   | 3/2NC                |
| Flow rate (NI/min)         | 1300                 |
| Operating pressure         | 2.5 ÷ 10             |
| Pilot pressure             | -                    |
| Manual override            | = bistable, standard |
| Dimensions of the solenoid | No solenoid          |
| Solenoid voltage           |                      |