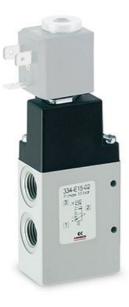

## 3/2-way solenoid valve, G1/4, monostable - Mod. 334... Mod 344... - Series 3

Product code: 334-015-02

Datasheet creation date: 10/03/2025 10:56

Check the most updated document online 3 click here

## 3/2-way solenoid valve, G1/4, monostable - Mod. 334... Mod 344... - Series 3

Product code: 334-015-02