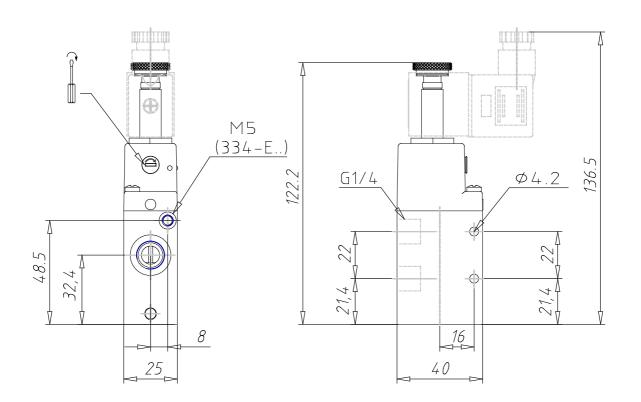

## DIMENSIONS

| Mod.                       | 334-015-02                            |
|----------------------------|---------------------------------------|
| Mounting                   | In-line                               |
| Function                   | 3/2NC                                 |
| Flow rate (NI/min)         | 1300                                  |
| Operating pressure         | 2.5 ÷ 10                              |
| Pilot pressure             | -                                     |
| Manual override            | IM = monostable (available on demand) |
| Dimensions of the solenoid | No solenoid                           |
| Solenoid voltage           |                                       |