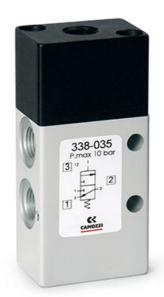

## 3/2-way valve, G1/8 and G1/4 port, monostable - Series 3 Product code: 334-035

Datasheet creation date: 10/03/2025 10:58

Check the most updated document online 🖄 <u>click here</u>

## **3/2-way valve, G1/8 and G1/4 port, monostable - Series 3** Product code: 334-035