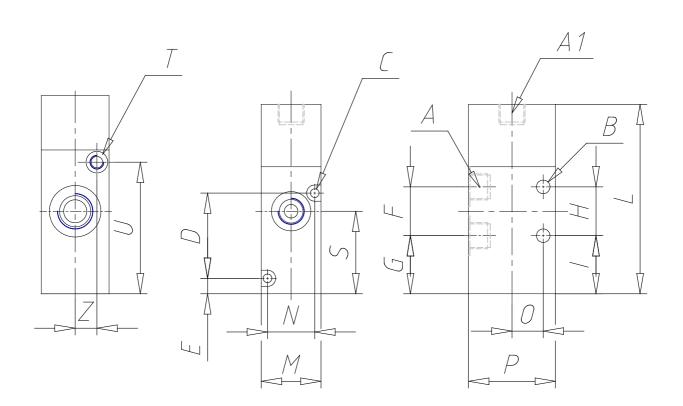

## DIMENSIONS

| Α      | G1/4  |
|--------|-------|
| A1     | -     |
| B (mm) | 4.1   |
| C (mm) | -     |
| D (mm) | -     |
| E (mm) | -     |
| F (mm) | 22    |
| G (mm) | 21.40 |
| H (mm) | 22    |
| l (mm) | 21.40 |
| L (mm) | 73.0  |
| M (mm) | 25    |
| N (mm) | -     |
| O (mm) | 16    |
| P (mm) | 40    |
| S (mm) | 32.40 |
| Т      | M5    |
| U (mm) | 48.5  |
| Z (mm) | 8     |