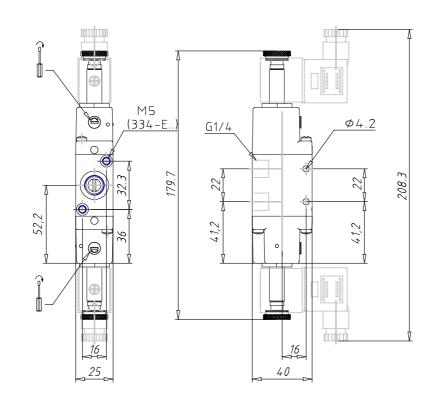

## DIMENSIONS

| Mod.                       | 334-E11-02           |
|----------------------------|----------------------|
| Mounting                   | in-line              |
| Function                   | 3/2                  |
| Flow rate (NI/min)         | 1300                 |
| Operating pressure         | 1.5 ÷ 10             |
| Manual override            | = bistable, standard |
| Dimensions of the solenoid | No solenoid          |
| Solenoid voltage           |                      |