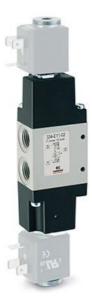

## 3/2-way solenoid valve, G1/4, bistable - Series 3 Product code: 334-E11-02

Datasheet creation date: 10/03/2025 10:56

Check the most updated document online 🖄 <u>click here</u>

## **3/2-way solenoid valve, G1/4, bistable - Series 3** Product code: 334-E11-02